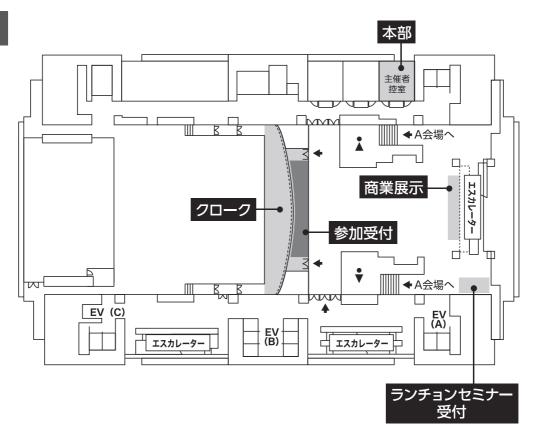

# Se.

## 交通・会場のご案内



#### ●大阪国際会議場

〒530-0005 大阪市北区中之島 5-3-51 Tel: 06-4803-5555(代) Fax: 06-4803-5620(代)

#### 関西国際空港から

- JRで「大阪駅」まで約55分
- ・南海電鉄で「難波駅」まで約30分
- ・空港リムジンバスで「大阪駅」まで約60分

#### | 大阪国際空港(伊丹空港)から

・空港リムジンバスで「大阪駅」まで約30分

#### 新幹線(新大阪駅)から

• JR在来線で「大阪駅」まで約5分

#### 周辺アクセス

#### 電車

- ・京阪電車中之島線「中之島 (大阪国際会議場)駅」(2番出口)すぐ
- JR大阪環状線 「福島駅」から、徒歩約 10分
- JR東西線「新福島駅」(3番出口)から徒歩約10分
- ・阪神本線「福島駅」(3番出口)から徒歩約10分
- 大阪市営地下鉄「阿波座駅」(中央線 1 号出口・千日前線 9 号出口) から徒歩約 10 分

#### バス

- ・JR「大阪駅」駅前バスターミナルから、大阪市営バス (53系統 船津橋行)または (55系統 鶴町四丁目行)で約 15分、「堂島大橋」バス停下車すぐ
- リーガロイヤルホテルのシャトルバスが、「リーガロイヤルホテル」とJR「大阪駅」 桜橋口の間で運行されており、ご利用いただけます。※乗降場所は、上図⑤をご参照ください。



### ■大阪国際会議場

5F



6F