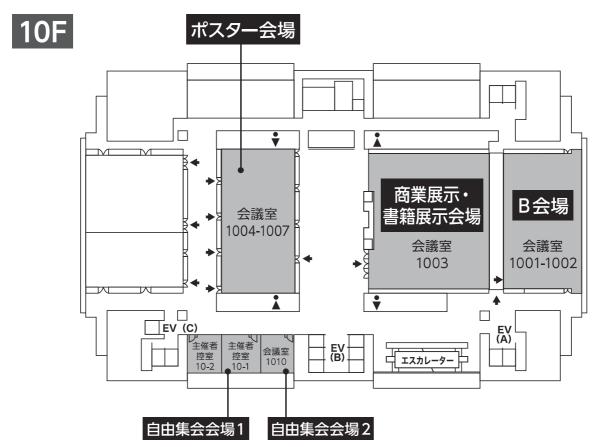

# Se.

## 交通・会場のご案内



#### ●大阪国際会議場

〒530-0005 大阪市北区中之島 5-3-51 Tel: 06-4803-5555(代) Fax: 06-4803-5620(代)

#### 関西国際空港から

- JRで「大阪駅」まで約55分
- ・南海電鉄で「難波駅」まで約30分
- ・空港リムジンバスで「大阪駅」まで約60分

#### | 大阪国際空港(伊丹空港)から

・空港リムジンバスで「大阪駅」まで約30分

#### 新幹線(新大阪駅)から

• JR在来線で「大阪駅」まで約5分

#### 周辺アクセス

#### 電車

- ・京阪電車中之島線「中之島 (大阪国際会議場)駅」(2番出口)すぐ
- JR大阪環状線 「福島駅」から、徒歩約 10分
- JR東西線「新福島駅」(3番出口)から徒歩約10分
- ・阪神本線「福島駅」(3番出口)から徒歩約10分
- 大阪市営地下鉄「阿波座駅」(中央線 1 号出口・千日前線 9 号出口) から徒歩約 10 分

#### バス

- ・JR「大阪駅」駅前バスターミナルから、大阪市営バス (53系統 船津橋行)または (55系統 鶴町四丁目行)で約 15分、「堂島大橋」バス停下車すぐ
- リーガロイヤルホテルのシャトルバスが、「リーガロイヤルホテル」とJR「大阪駅」 桜橋口の間で運行されており、ご利用いただけます。※乗降場所は、上図⑤をご参照ください。



### ■大阪国際会議場

5F



6F