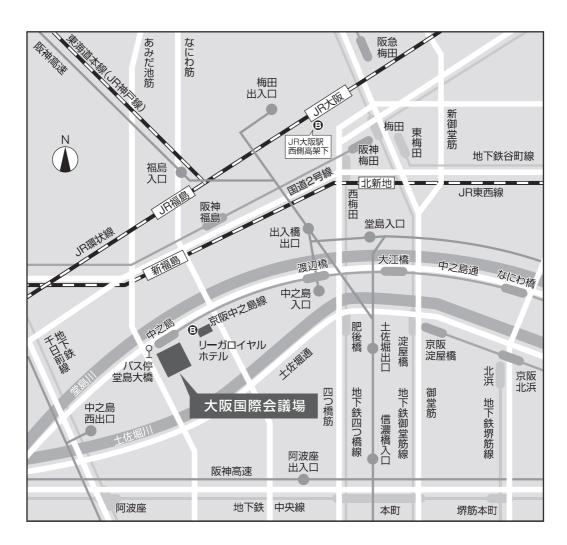

#### ●大阪国際会議場

〒530-0005 大阪市北区中之島 5-3-51 Tel: 06-4803-5555(代) Fax: 06-4803-5620(代)

#### 関西国際空港から

- JRで「大阪駅」まで約55分
- ・南海電鉄で「難波駅」まで約30分
- ・空港リムジンバスで「大阪駅」まで約60分

#### | 大阪国際空港(伊丹空港)から

・空港リムジンバスで「大阪駅」まで約30分

#### 新幹線(新大阪駅)から

• JR在来線で「大阪駅」まで約5分

#### 周辺アクセス

#### 電車

- ・京阪電車中之島線「中之島 (大阪国際会議場)駅」(2番出口)すぐ
- JR大阪環状線 「福島駅」から、徒歩約 10分
- JR東西線「新福島駅」(3番出口)から徒歩約10分
- ・阪神本線「福島駅」(3番出口)から徒歩約10分
- 大阪市営地下鉄「阿波座駅」(中央線 1 号出口・千日前線 9 号出口) から徒歩約 10 分

#### バス

- ・JR「大阪駅」駅前バスターミナルから、大阪市営バス (53系統 船津橋行)または (55系統 鶴町四丁目行)で約 15分、「堂島大橋」バス停下車すぐ
- リーガロイヤルホテルのシャトルバスが、「リーガロイヤルホテル」とJR「大阪駅」 桜橋口の間で運行されており、ご利用いただけます。※乗降場所は、上図⑤をご参照ください。