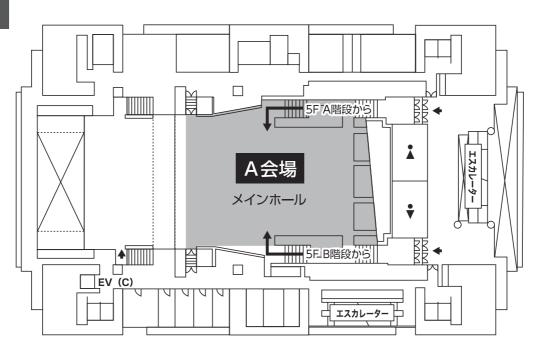

# Se.

## 交通・会場のご案内



#### ●大阪国際会議場

〒530-0005 大阪市北区中之島 5-3-51 Tel: 06-4803-5555(代) Fax: 06-4803-5620(代)

#### 関西国際空港から

- JRで「大阪駅」まで約55分
- ・南海電鉄で「難波駅」まで約30分
- ・空港リムジンバスで「大阪駅」まで約60分

#### | 大阪国際空港(伊丹空港)から

・空港リムジンバスで「大阪駅」まで約30分

#### 新幹線(新大阪駅)から

• JR在来線で「大阪駅」まで約5分

#### 周辺アクセス

#### 電車

- ・京阪電車中之島線「中之島 (大阪国際会議場)駅」(2番出口)すぐ
- JR大阪環状線 「福島駅」から、徒歩約 10分
- JR東西線「新福島駅」(3番出口)から徒歩約10分
- ・阪神本線「福島駅」(3番出口)から徒歩約10分
- 大阪市営地下鉄「阿波座駅」(中央線 1 号出口・千日前線 9 号出口) から徒歩約 10 分

#### バス

- ・JR「大阪駅」駅前バスターミナルから、大阪市営バス (53系統 船津橋行)または (55系統 鶴町四丁目行)で約 15分、「堂島大橋」バス停下車すぐ
- リーガロイヤルホテルのシャトルバスが、「リーガロイヤルホテル」とJR「大阪駅」 桜橋口の間で運行されており、ご利用いただけます。※乗降場所は、上図⑤をご参照ください。



### ■大阪国際会議場

5F



6F